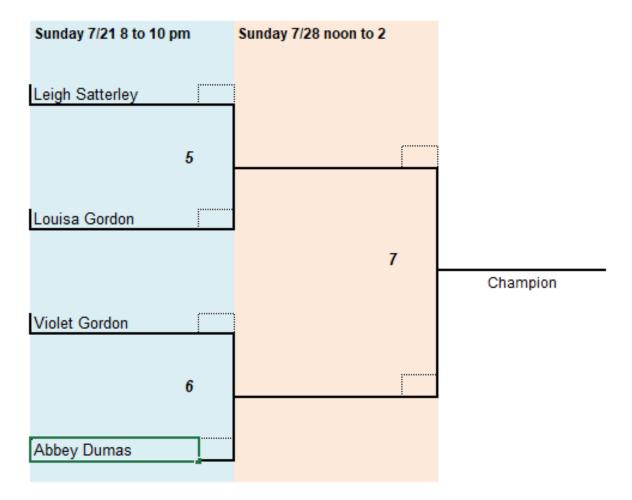

# THE 2024 OSPREY OPEN



#### 2024 Osprey Open Tournament Information

We are excited to once again organize a fun community tennis tournament. All proceeds go to The Fire Place Initiative and will support our mission of increasing access and awareness of our environment for all.

#### Draw Details – July 17th 2024

| Men's Singles Open   | Page 2 |
|----------------------|--------|
| Women's Singles Open | Page 3 |
| Men's Doubles Open   | Page 4 |
| Women's Doubles Open | Page 5 |
| Fun Singles          | Page 6 |
| Fun Doubles          | Page 7 |



#### 2024 Osprey Open - MEN'S OPEN







# 2024 Osprey Open -WOMEN'S OPEN







## 2024 Osprey Open - MEN'S DOUBLES







#### 2024 Osprey Open - WOMEN'S DOUBLES







## 2024 Osprey Open - Fun Singles







#### 2024 Osprey Open - Fun Doubles







#### 2024 Osprey Open Schedule and Court Assignments

12 to 2

2 to 4

4 to 6

Fun Singles Final

Mens Final

| Saturday 7/20                | Time Slot | Court 1             | Court 2 | Court 3              | Court 4 | Court 5 | 7                         |                        |
|------------------------------|-----------|---------------------|---------|----------------------|---------|---------|---------------------------|------------------------|
| •                            | 8 to 10   | 1                   | 2       |                      | 3       | 4       | Men's Quarter Final       |                        |
|                              | 10 to 12  | 1                   |         |                      |         | 2       | Fe