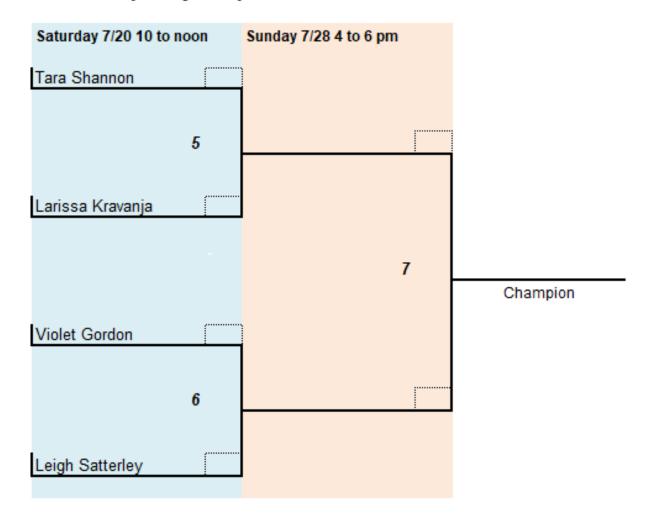

# THE 2024 OSPREY OPEN



#### 2024 Osprey Open Tournament Information

We are excited to once again organize a fun community tennis tournament. All proceeds go to The Fire Place Initiative and will support our mission of increasing access and awareness of our environment for all.

#### Draw Details – July 17th 2024

| Men's Singles Open   | Page 2 |
|----------------------|--------|
| Women's Singles Open | Page 3 |
| Men's Doubles Open   | Page 4 |
| Women's Doubles Open | Page 5 |
| Fun Singles          | Page 6 |
| Fun Doubles          | Page 7 |



#### 2024 Osprey Open - MEN'S OPEN







# 2024 Osprey Open -WOMEN'S OPEN







## 2024 Osprey Open - MEN'S DOUBLES







#### 2024 Osprey Open - WOMEN'S DOUBLES







## 2024 Osprey Open - Fun Singles







#### 2024 Osprey Open - Fun Doubles







#### 2024 Osprey Open Schedule and Court Assignments

12 to 2

2 to 4

4 to 6

Fun Singles Final

Mens Final

| Saturday 7/20                | Time Slot | Court 1             | Court 2 | Court 3              | Court 4 | Court 5 | 7                         |                        |
|------------------------------|-----------|---------------------|---------|----------------------|---------|---------|---------------------------|------------------------|
| •                            | 8 to 10   | 1                   | 2       |                      | 3       | 4       | Men's Quarter Final       |