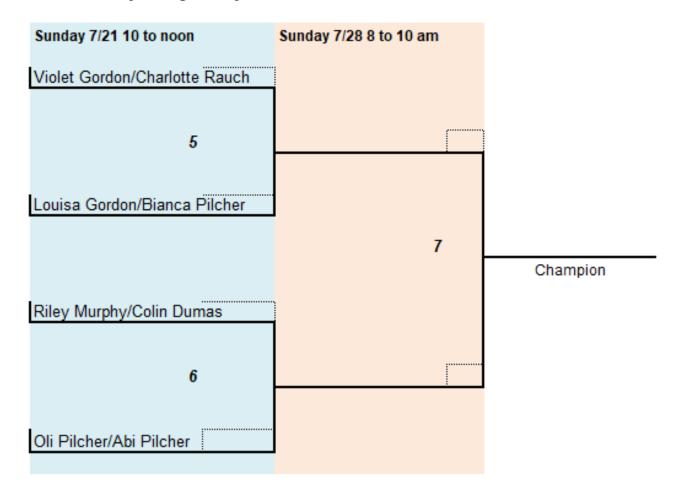

OSPREY OPEN



#### 2024 Osprey Open Tournament Information

We are excited to once again organize a fun community tennis tournament. All proceeds go to The Fire Place Initiative and will support our mission of increasing access and awareness of our environment for all.

#### Draw Details – July 17th 2024

| Men's Singles Open   | Page 2 |
|----------------------|--------|
| Women's Singles Open | Page 3 |
| Men's Doubles Open   | Page 4 |
| Women's Doubles Open | Page 5 |
| Fun Singles          | Page 6 |
| Fun Doubles          | Page 7 |



#### 2024 Osprey Open - MEN'S OPEN







# 2024 Osprey Open -WOMEN'S OPEN







## 2024 Osprey Open - MEN'S DOUBLES







#### 2024 Osprey Open - WOMEN'S DOUBLES







## 2024 Osprey Open - Fun Singles







#### 2024 Osprey Open - Fun Doubles







#### 2024 Osprey Open Schedule and Court Assignments

12 to 2

2 to 4

4 to 6

Fun Singles Final

Mens Final

| Saturday 7/20                | Time Slot | Court 1             | Court 2 | Court 3              | Court 4 | Court 5 | 7                         |                        |
|------------------------------|-----------|---------------------|---------|----------------------|---------|---------|---------------------------|------------------------|
| •                            | 8 to 10   | 1                   | 2       |                      | 3       | 4       | Men's Quarter Final       |                        |
|                              | 10 to 12  | 1                   |         |                      |         | 2       | Female's Semifinal        |