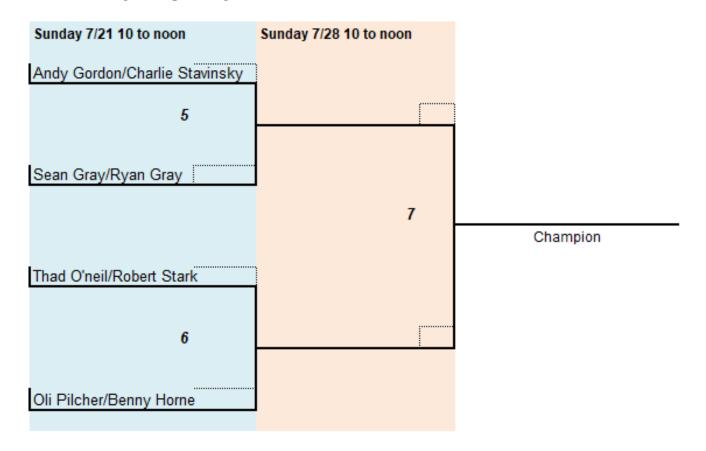

# THE 2024 OSPREY OPEN



#### 2024 Osprey Open Tournament Information

We are excited to once again organize a fun community tennis tournament. All proceeds go to The Fire Place Initiative and will support our mission of increasing access and awareness of our environment for all.

#### Draw Details – July 17th 2024

| Men's Singles Open   | Page 2 |
|----------------------|--------|
| Women's Singles Open | Page 3 |
| Men's Doubles Open   | Page 4 |
| Women's Doubles Open | Page 5 |
| Fun Singles          | Page 6 |
| Fun Doubles          | Page 7 |



#### 2024 Osprey Open - MEN'S OPEN







# 2024 Osprey Open -WOMEN'S OPEN







## 2024 Osprey Open - MEN'S DOUBLES







#### 2024 Osprey Open - WOMEN'S DOUBLES







## 2024 Osprey Open - Fun Singles







#### 2024 Osprey Open - Fun Doubles







#### 2024 Osprey Open Schedule and Court Assignments

12 to 2

2 to 4

4 to 6

Fun Singles Final

Mens Final

| Saturday 7/20                | Time Slot | Court 1             | Court 2 | Court 3              | Court 4 | Court 5 | 7                         |                        |
|------------------------------|-----------|---------------------|---------|----------------------|---------|---------|---------------------------|------------------------|
| •                            | 8 to 10   | 1                   | 2       |                      | 3       | 4       | Men's Quarter Final       |                        |
|                              | 1