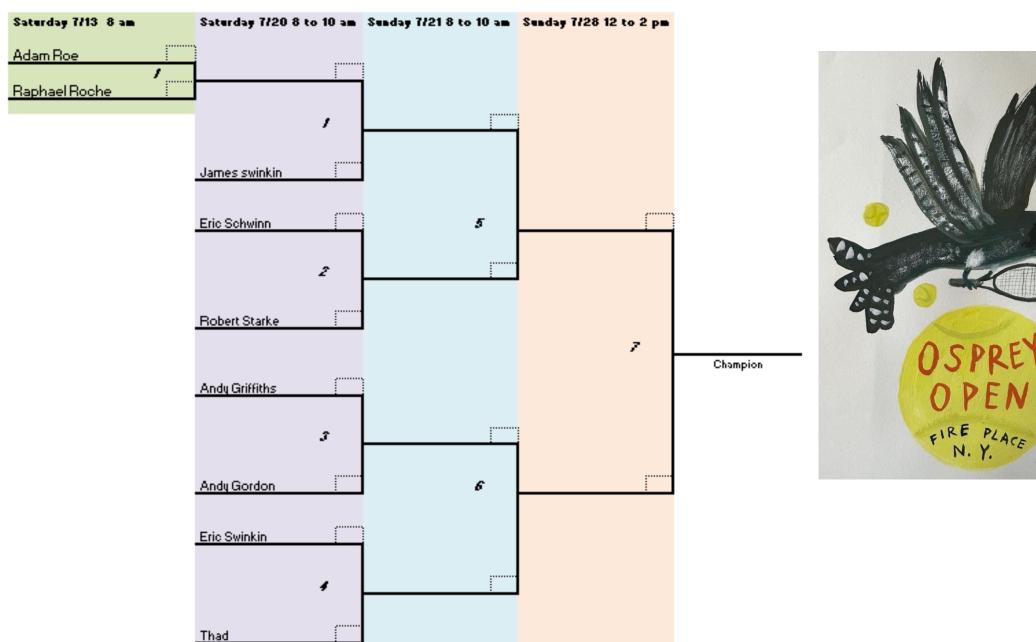

# THE 2024 OSPREY OPEN



#### 2024 Osprey Open Tournament Information

We are excited to once again organize a fun community tennis tournament. All proceeds go to The Fire Place Initiative and will support our mission of increasing access and awareness of our environment for all.

#### Draw Details – July 17th 2024

| Men's Singles Open   | Page 2 |
|----------------------|--------|
| Women's Singles Open | Page 3 |
| Men's Doubles Open   | Page 4 |
| Women's Doubles Open | Page 5 |
| Fun Singles          | Page 6 |
| Fun Doubles          | Page 7 |



#### 2024 Osprey Open - MEN'S OPEN







# 2024 Osprey Open -WOMEN'S OPEN







## 2024 Osprey Open - MEN'S DOUBLES







#### 2024 Osprey Open - WOMEN'S DOUBLES







## 2024 Osprey Open - Fun Singles







#### 2024 Osprey Open - Fun Doubles







#### 2024 Osprey Open Schedule and Court Assignments

12 to 2

2 to 4

4 to 6

Fun Singles Final

Mens Final

| Saturday 7/20                | Time Slot | Court 1             | Court 2 | Court 3              | Court 4 | Court 5 | 7                         |                        |
|------------------------------|-----------|---------------------|---------|----------------------|---------|---------|---------------------------|------------------------|
| •                            | 8 to 10   | 1                   | 2       |                      | 3       | 4       | Men'